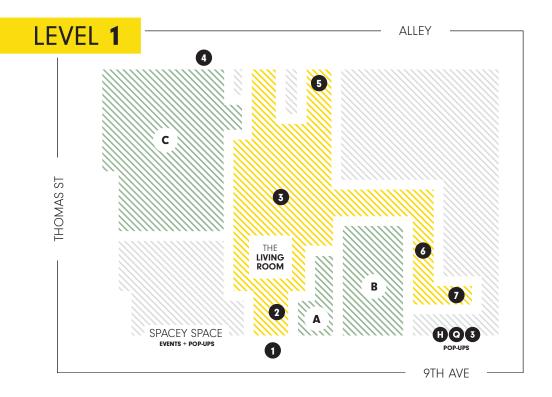

## LEVEL 1

Tarsha Rockowitz

at the design of the desig

Architectural Elements@ @architectural\_elements

**3.** Lance Mercer

4. Ola Volo a @olavolo

5. Ola Volo @ @olavolo

6. Cyrcle @ @cyrcle

## RETAILERS

As well as great art, 9th & Thomas also appreciates great food. Our retailers welcome you to make this a go-to destination in South Lake Union.

**A. EVOKE Cafe Bar** is proudly female founded and operated. Open daily serving house-roasted coffee, fresh pastries, our house made syrups, and a selection of savory bites. **evokecafebar.com** 

**B. Jack's BBQ** is based on the BBQ style started in butcher shops in Central Texas in the late 1800s. Beef and pork with a simple salt and pepper rub, smoked low and slow over hardwoods, and served on butcher paper. **jacksbbq.com** 

**C. Thomas Street Warehouse** is the nicest dive bar you've ever been to offering casual eats such as burgers, tacos and wings. They also rock a full bar, patio seating, and late night service. **warehousegroup.ca** 